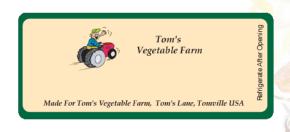

## Option 2

Your full color Logo is Printed by a label company on thermal stock by a printing compay. The Customer may have the label designed and provide us with artwork. At time of labeling product Hillside Orchard Farms will print the product information on the label in the customers' choice of black, blue, red or green print. (Thermal printing). Hillside does not charge for this option, but you will be responsible for the cost of the thermal stock from the printing company.