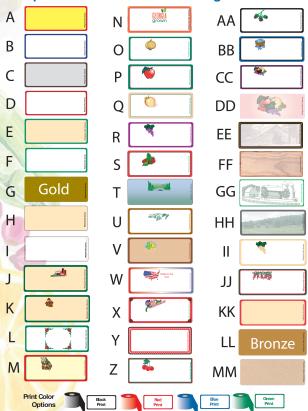

## Option 1

Labels Printed at Hillside on your Choice of Blank Stock with a choice of Black, Red, Green, or Blue Print.

These Labels come in two different sizes to accommodate all jar sizes. Your name and product information will be printed inhouse in all one color. A simple graphic may also be added but be the same color as the printed text. The customer should provide the graphic. Once the label is completed, a label proof will be sent to the customer for approval. At this time you should verify address phone number and zip code. When a signed approval is received, the product order will be labeld and shipped. The cost of this label option is \$1.00 per case. Set up fee and additional art charges may apply

#### Option #1 In House Label Design Choices