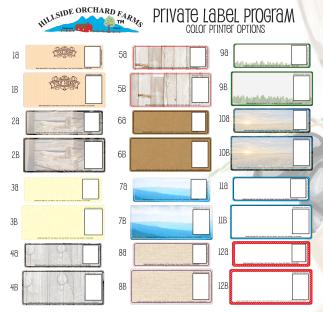

# Option 3

Full Color ink jet Labels Can Be printed at Hillside. There is a set up fee of \$35 per label base, additional art charges may occur. Label cost is \$1.50 per case. The Customer should provide the graphics in either a digital or clean scannable format JPG, EPS, AI or PDF minimum 600 DPI. Optional Backgrounds Below, or create your own.

Now you can order all the Hillside Orchard Farms Products you love in an attactive full color private label! It's as easy as 1, 2, 3....

STEP #1... CHOOSE YOUR BACKGROUND

STEP #2... CHOOSE YOUR FONT

E-MAIL YOUR LABEL INFO AND LOGO TO MICHAEL@HILLSIDEORCHARD.COM TO GET STARTED TODAY